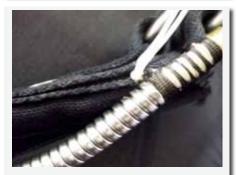

Next remove grommet closest to the drogue loop.

Place new housing with terminal end through drogue loop, positioning the terminal end of housing over original grommet hole.

Original Release: August 2010 P/N: 510230 Rev. A

Place grommet through terminal end of housing and cover flap. Set in place. Depending on your grommet setting tool you may need to invert grommet and washer, should that happen the washer spurs need to be flattened prior to setting.

Hand tack terminal end of housing. Make five turns of hand tack around housing in direction of housing channel.

Make three more turns around housing and tie off to hold in place. Cut excess hand tack thread.