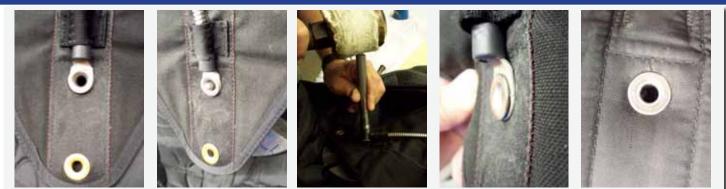

Hand tack the housing in place. Make five turns of hand tack around housing in the direction of the housing channel.

**Finished Assembly**