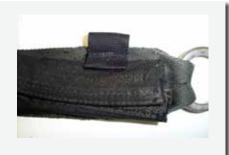

Taking a 2 3/4 inch piece of 1'" Type IV create a 1' loop and mark at 5/8' from outside edge.

Using Type E thread Bartack, or make four passes with a medium duty machine, to attach loop to riser at 5/8' mark.

Run end under housing to hide knot and then tie a double knot.

Loop now ready for installation of housing.

Make three more turns around housing and tie off to hold in place. Cut excess hand tack thread.

Hand tack the housing in place. Make five turns of hand tack around housing in the direction of the housing channel.

**Finished Assembly**