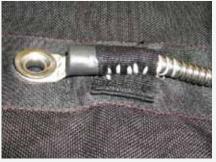

Next remove grommet closest to the drogue loop.

Place new housing with terminal end through drogue loop, positioning the terminal end of housing over original grommet hole.

Original Release: August 2010 P/N: 510230 Rev. A

Place grommet through terminal end of housing and cover flap. Set in place. Depending on your grommet setting tool you may need to invert grommet and washer, should that happen the washer spurs need to be flattened prior to setting.