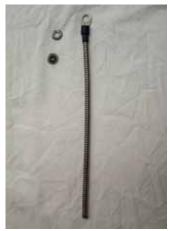

Housing modification Kit (P/N 834703) Includes: (1 ea) Stainless Steel Long Barrel "O" Grommet

and "O" Spur Washer P/N's: 916083 gro and 916083 was (1 ea) 11" Housing with terminal end P/N: 918111 (1 ea) Type IV 1" Cut to 2 3/4" To begin modification the current housing needs to be removed. Make sure to avoid damage to drogue riser and drogue loop when removing hand tack.