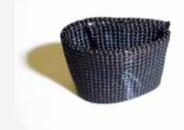

Taking a 2 3/4 inch piece of 1'" Type IV create a 1' loop and mark at 5/8' from outside edge.

Using Type E thread Bartack, or make four passes with a medium duty machine, to attach loop to riser at 5/8' mark.