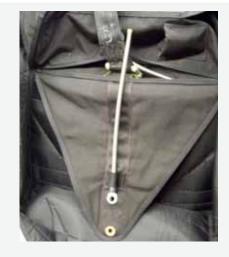

Hand tack terminal end of housing. Make five turns of hand tack around housing in direction of housing channel.

Make three more turns around housing and tie off to hold in place. Cut excess hand tack thread.

Taking a 2 3/4 inch piece of 1'" Type IV create a 1' loop and mark at 5/8' from outside edge.

Using Type E thread Bartack, or make four passes with a medium duty machine, to attach loop to riser at 5/8' mark.

Run end under housing to hide knot and then tie a double knot.

Loop now ready for installation of housing.

Make three more turns around housing and tie off to hold in place. Cut excess hand tack thread.