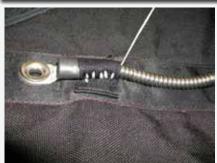

Hand tack terminal end of housing. Make five turns of hand tack around housing in direction of housing channel.

Make three more turns around housing and tie off to hold in place. Cut excess hand tack thread.

Run end under housing to hide knot and then tie a double knot.

Loop now ready for installation of housing.

Make three more turns around housing and tie off to hold in place. Cut excess hand tack thread.

Hand tack the housing in place. Make five turns of hand tack around housing in the direction of the housing channel.

**Finished Assembly**