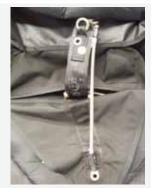

Hand tack the housing in place. Make five turns of hand tack around housing in the direction of the housing channel.

**Finished Assembly**