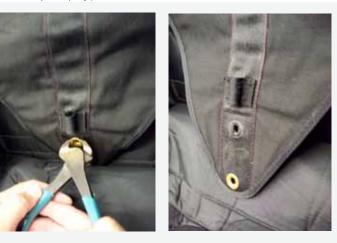

Next remove grommet closest to the drogue loop.

Place new housing with terminal end through drogue loop, positioning the terminal end of housing over original grommet hole.

Original Release: August 2010 P/N: 510230 Rev. A

Place grommet through terminal end of housing and cover flap. Set in place. Depending on your grommet setting tool you may need to invert grommet and washer, should that happen the washer spurs need to be flattened prior to setting.