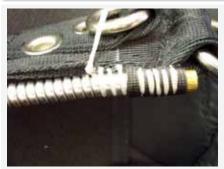

Next remove grommet closest to the drogue loop.

Place new housing with terminal end through drogue loop, positioning the terminal end of housing over original grommet hole.

Original Release: August 2010 P/N: 510230 Rev. A

Place grommet through terminal end of housing and cover flap. Set in place. Depending on your grommet setting tool you may need to invert grommet and washer, should that happen the washer spurs need to be flattened prior to setting.

Hand tack terminal end of housing. Make five turns of hand tack around housing in direction of housing channel.

Make three more turns around housing and tie off to hold in place. Cut excess hand tack thread.