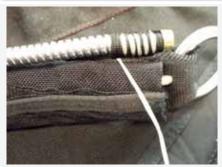

Run end under housing to hide knot and then tie a double knot.

Loop now ready for installation of housing.

Make three more turns around housing and tie off to hold in place. Cut excess hand tack thread.

Hand tack the housing in place. Make five turns of hand tack around housing in the direction of the housing channel.

**Finished Assembly**