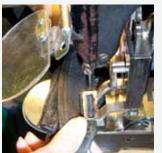

Taking a 2 3/4 inch piece of 1'" Type IV create a 1' loop and mark at 5/8' from outside edge.

Using Type E thread Bartack, or make four passes with a medium duty machine, to attach loop to riser at 5/8' mark.